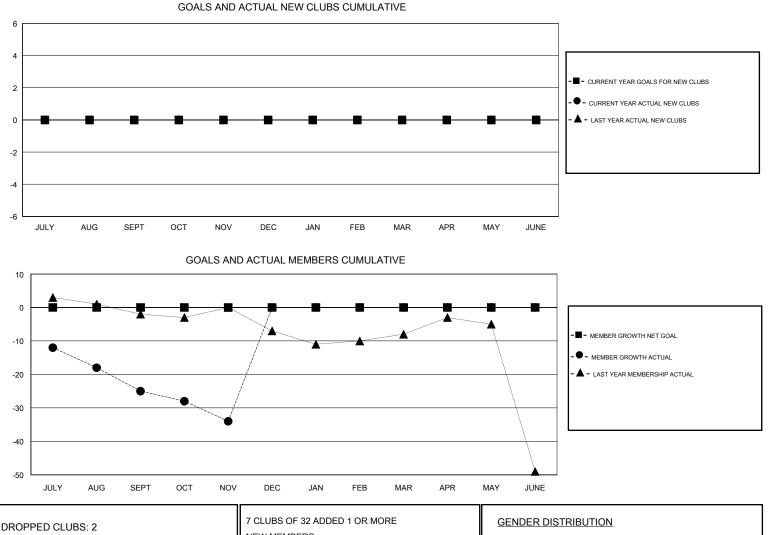

## District 11 E2

Results as of: 11/30/2019

| GMT:          |               | L           | OCATION MICHIGAN |                       |                           |                         | GMT CA                                             |  |
|---------------|---------------|-------------|------------------|-----------------------|---------------------------|-------------------------|----------------------------------------------------|--|
|               | Club          | )S          |                  | Members               |                           |                         |                                                    |  |
|               | RESULTS FOR   | R 2019-2020 |                  | RESULTS FOR 2019-2020 |                           |                         |                                                    |  |
| QUARTER       | NEW CLUB GOAL | NEW CLUBS   | DROPPED CLUBS    | QUARTER               | MEMBER GROWTH NET<br>GOAL | MEMBER GROWTH<br>ACTUAL | DROPPED<br>MEMBERS ACTUAL<br>(including transfers) |  |
| JULY/AUG/SEPT | 0             | 0           | 2                | JULY/AUG/SEPT         | 0                         | 6                       | 29                                                 |  |
| OCT/NOV/DEC   | 0             | 0           | 0                | OCT/NOV/DEC           | 0                         | 6                       | 14                                                 |  |
| JAN/FEB/MAR   | 0             | 0           | 0                | JAN/FEB/MAR           | 0                         | 0                       | 0                                                  |  |
| APR/MAY/JUNE  | 0             | 0           | 0                | APR/MAY/JUNE          | 0                         | 0                       | 0                                                  |  |

| DROPPED CLUBS: 2 |    | 7 CLUBS OF 32 ADDED 1 OR MORE | GENDER DISTRIBUTION        |              |     |
|------------------|----|-------------------------------|----------------------------|--------------|-----|
|                  |    | NEW MEMBERS                   | MALE                       | 568 (71.72%) |     |
|                  |    |                               | FEMALE                     | 224 (28.28%) |     |
| DROPPED MEMBERS  |    |                               |                            |              |     |
| DECEASED         | 7  | CLICK HERE FOR CUMULATIVE     | TOTAL FAMILY UNIT MEMBERS  |              | 101 |
| CLUB CANCELLED   | 0  | MEMBERSHIP DATA               | FAMILY MEMBERS PAYING HALF |              | - 4 |
| OTHER            | 36 |                               |                            |              | 51  |
| TOTAL            | 43 |                               |                            |              |     |
|                  |    |                               |                            |              |     |